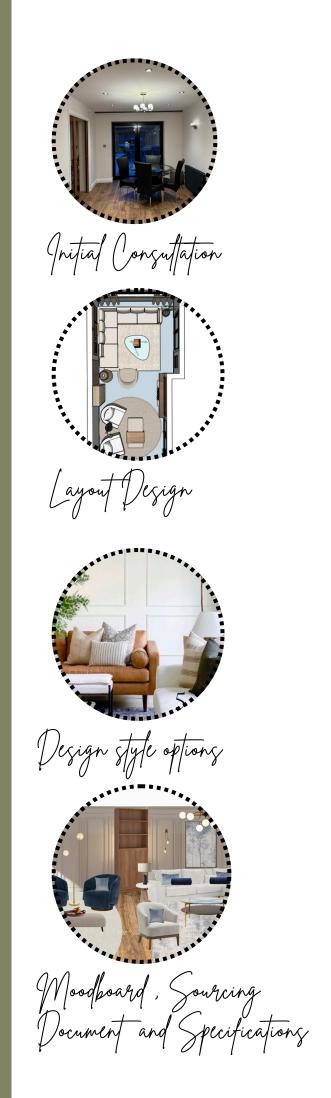

| Service                   | Description                                                                                                                                                                                                                                                                                                                                                                                                                                                |
|---------------------------|------------------------------------------------------------------------------------------------------------------------------------------------------------------------------------------------------------------------------------------------------------------------------------------------------------------------------------------------------------------------------------------------------------------------------------------------------------|
| 1. Initial                | What's Included:                                                                                                                                                                                                                                                                                                                                                                                                                                           |
| Consultation              | <ul> <li>A one-hour consultation via zoom or On-Site to discuss your needs, vision, and goals for the spaces. (For exact measurements of the rooms an on-site consultation would be ideal.)</li> <li>On Site Survey to get the exact measurements of the spaces or clients to provide the measurements if remote.</li> <li>We will review the current layout, understand your preferences, and talk about the functionality and style you want.</li> </ul> |
|                           | <ul> <li>After the consultation, you will have a clear idea<br/>of the design process, and we'll have the<br/>information to proceed with the next steps.</li> </ul>                                                                                                                                                                                                                                                                                       |
| 2. Space Layout<br>Design | <ul> <li>What's Included:</li> <li>A custom layout design using measurements of the home.<br/>This includes space planning for optimal furniture arrangement, circulation, and functionality of each room.</li> <li>2 revision included after our discussion of the proposed layouts.</li> <li>Additional revisions will be charged at £40 per hour.</li> </ul>                                                                                            |
|                           | What You Can Expect:                                                                                                                                                                                                                                                                                                                                                                                                                                       |
|                           | • A functional and aesthetic layout that maximizes                                                                                                                                                                                                                                                                                                                                                                                                         |

# Green Hearth

Architectural Design Studio

|                                | your space.<br>• A plan that considers both your current and future needs.                                                                                                                                                                                                                                                                                                                                                                                                                                                                                                                                                      |
|--------------------------------|---------------------------------------------------------------------------------------------------------------------------------------------------------------------------------------------------------------------------------------------------------------------------------------------------------------------------------------------------------------------------------------------------------------------------------------------------------------------------------------------------------------------------------------------------------------------------------------------------------------------------------|
| 3. Style Discovery<br>Document | <ul> <li>What's Included:</li> <li>A document for you to choose from various style options, helping us understand your preferences and dislikes.</li> <li>This step is key to narrowing down your design style before we create moodboards.</li> <li>What You Can Expect:</li> <li>A clear direction on the styles you're drawn to,</li> </ul>                                                                                                                                                                                                                                                                                  |
|                                | which will guide the next stage of design<br>development.                                                                                                                                                                                                                                                                                                                                                                                                                                                                                                                                                                       |
| 4. Moodboard<br>Development    | <ul> <li>What's Included:</li> <li>Following our discussions during the Style<br/>Discovery phase, we will return with photorealistic<br/>design style options for each space.</li> <li>Once you select your preferred design style, we<br/>will proceed to create a detailed moodboard for<br/>each space. The moodboard will include<br/>product images, color schemes, textures,<br/>furniture, and accessories that align with your<br/>style and budget.</li> <li>One revision is included after client discussions.<br/>Any further changes will be charged at £40 per<br/>hour.</li> <li>What You Can Expect:</li> </ul> |
|                                | <ul> <li>Photorealistic renders of the potential designs, giving you a clear visual idea of how each room will look.</li> <li>Once the style is chosen, a detailed moodboard that outlines all key elements of the design, including the proposed products for your room.</li> </ul>                                                                                                                                                                                                                                                                                                                                            |